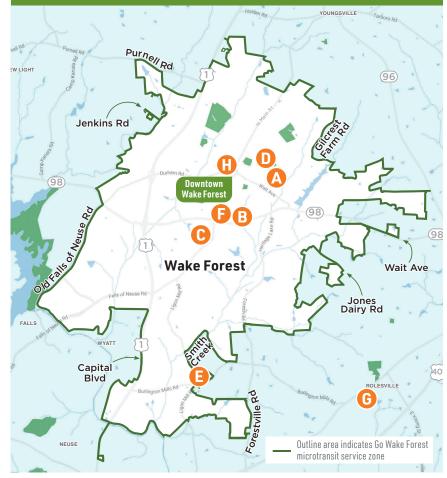

# WAKE FOREST LOCATIONS

Icons on map represent approximate locations.

| A | Hope House                                                                           | 334 N. Allen St.            |
|---|--------------------------------------------------------------------------------------|-----------------------------|
| B | Mobile Market                                                                        | 350 Holding Ave.            |
| С | North Wake Church                                                                    | 1212 S. Main St.            |
| D | Olive Branch Baptist Church                                                          | 326 E. Juniper Ave.         |
| B | Richland Creek Community Church                                                      | 3229 Burlington Mills Road  |
| B | Tri Area Ministry Food Pantry                                                        | 149 E. Holding St.          |
| G | <b>Universal Outreach</b><br>(This location is outside of the microtransit service a | 4912 Universal Dr.<br>area) |
| 0 | Wake Forest Baptist Church                                                           | 107 E. South Ave.           |

# **BOOK A RIDE ON GO WAKE FOREST**

All rides are fare-free. Download the app at wakeforestnc.gov, search "Go Wake Forest". Or call 984-342-2319 to book a ride.